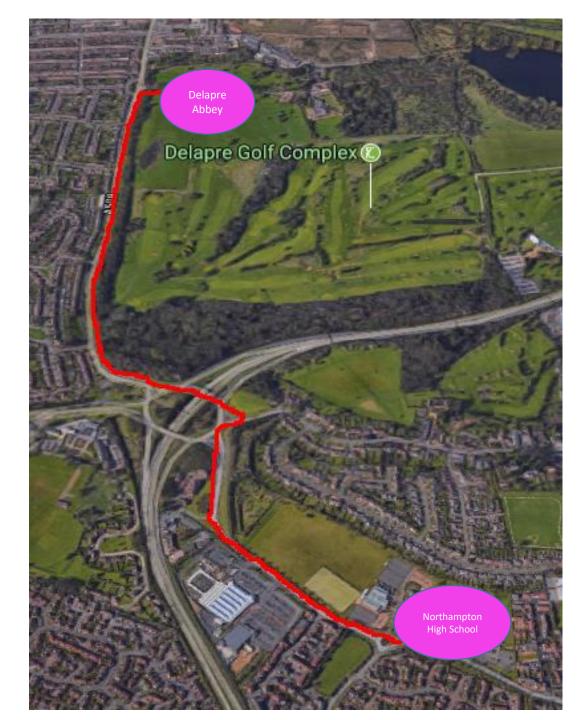

## Race HQ & Parking

Sports Complex
Northampton High School
Newport Pagnell Road
Hardingstone
Northampton
NN4 6UU

## Race Start & Finish: Delapre Abbey & Golf Course

Delapré Abbey is located approx. 1 mile south of Northampton town centre on the A508 (London Road). It is easily reached from the A45 (Nene Valley Way) and the M1 (junction 15).

For satnavs, the nearest postcode is NN4 8AW.

Please note that there is a strict no parking policy at Delapre Abbey for participants. Local street parking is available but we would encourage you to use the formal parking facilities at Race HQ

Please leave plenty of time to reach the start from Race HQ
You need to allow for a 20 minute walk